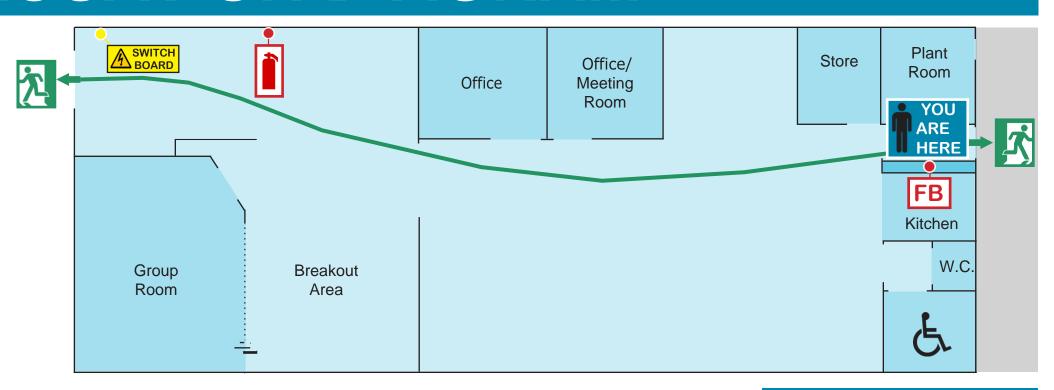

# EVACUATION DIAGRAM

Headway Gippsland

219 Princes Drive Morwell, VIC 3840

### LEGEND

Exit point

Fire blanket

Fire extinguisher

Electric switchboard

Evacuation route

via front door

Evacuation route via rear door

## **EVACUATION DIAGRAM**

Headway Gippsland

219 Princes Drive Morwell, VIC 3840