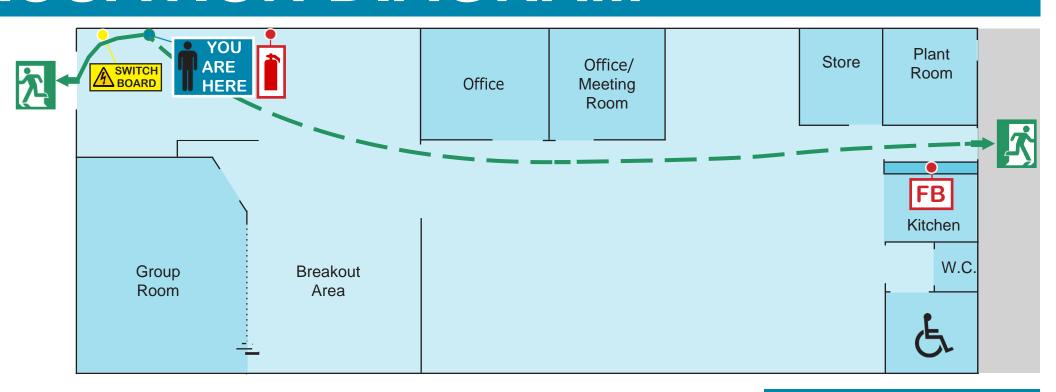

# EVACUATION DIAGRAM

Headway Gippsland

219 Princes Drive Morwell, VIC 3840

## **EMERGENCY PROCEDURES**

1 RAISE THE ALARM, NOTIFY NEARBY OCCUPANTS
PHONE 000

2 ASSIST ANY PERSON IN DANGER
IF IT IS SAFE TO DO SO

MOVE TO THE NEAREST SAFE EVACUATION ASSEMBLY AREA

REMAIN AT THE
EVACUATION ASSEMBLY AREA
REPORT ANYONE MISSING TO THE
CHIEF WARDEN OR RESPONDING
EMERGENCY SERVICES

### LEGEND

Exit point

Fire blanket

Fire extinguisher

Electric switchboard

Evacuation route

via front door

Evacuation route via rear door

## **EVACUATION DIAGRAM**

Headway Gippsland

219 Princes Drive Morwell, VIC 3840