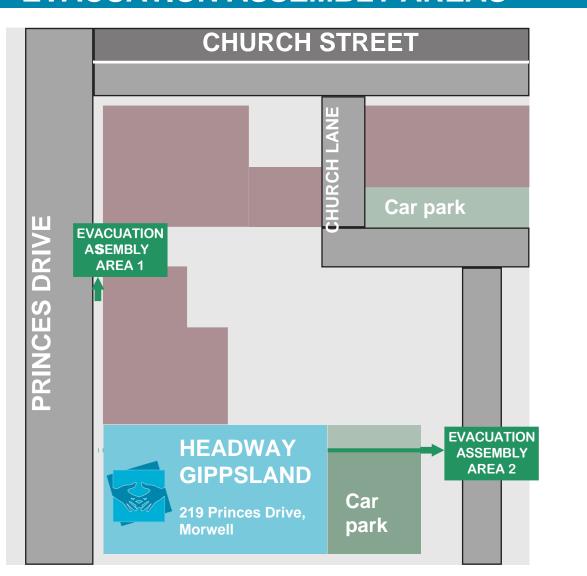

### LEGEND



Exit point



Fire blanket



Fire extinguisher



Electric switchboard



Evacuation route



via front door



Evacuation route via rear door

### **EMERGENCY TONES**

### **ALERT TONE**

WHEN ADVISED BY CHIEF FIRE WARDEN

STANDBY FOR FURTHER ANNOUNCEMENTS

### **EVACUATION TONE**

WHEN ADVISED BY CHIEF FIRE WARDEN

COMMENCE EVACUATION

## **EVACUATION DIAGRAM**



Headway Gippsland

219 Princes Drive Morwell, VIC 3840



## **EMERGENCY PROCEDURES**

1 RAISE THE ALARM, NOTIFY NEARBY OCCUPANTS
PHONE 000

2 ASSIST ANY PERSON IN DANGER
IF IT IS SAFE TO DO SO

MOVE TO THE NEAREST SAFE EVACUATION ASSEMBLY AREA

REMAIN AT THE
EVACUATION ASSEMBLY AREA
REPORT ANYONE MISSING TO THE
CHIEF WARDEN OR RESPONDING
EMERGENCY SERVICES

Valid from JAN 2021

## **EVACUATION ASSEMBLY AREAS**



### LEGEND



Exit point



Fire blanket



Fire extinguisher



Electric switchboard



Evacuation route via front door



Evacuation route via rear door

### **EMERGENCY TONES**

### **ALERT TONE**

WHEN ADVISED BY CHIEF FIRE WARDEN

STANDBY FOR FURTHER ANNOUNCEMENTS

### **EVACUATION TONE**

WHEN ADVISED BY CHIEF FIRE WARDEN

COMMENCE EVACUATION