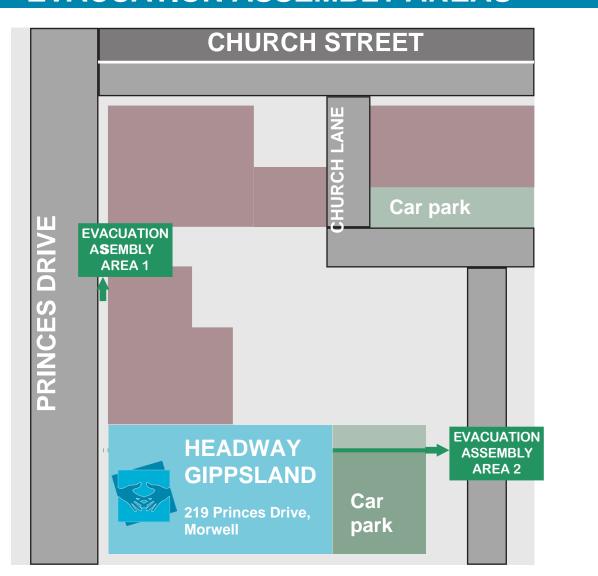

# EVACUATION DIAGRAM



Headway Gippsland

219 Princes Drive Morwell, VIC 3840



## **EMERGENCY PROCEDURES**

1 RAISE THE ALARM, NOTIFY NEARBY OCCUPANTS
PHONE 000

2 ASSIST ANY PERSON IN DANGER
IF IT IS SAFE TO DO SO

MOVE TO THE NEAREST SAFE EVACUATION ASSEMBLY AREA

REMAIN AT THE
EVACUATION ASSEMBLY AREA
REPORT ANYONE MISSING TO THE
CHIEF WARDEN OR RESPONDING
EMERGENCY SERVICES

Valid from JAN 2021

## **EVACUATION ASSEMBLY AREAS**



### LEGEND



Exit point



Fire blanket



Fire extinguisher



Electric switchboard



Evacuation route



via front door



Evacuation route via rear door

### **EMERGENCY TONES**

### **ALERT TONE**

WHEN ADVISED BY CHIEF FIRE WARDEN

STANDBY FOR FURTHER ANNOUNCEMENTS

### **EVACUATION TONE**

WHEN ADVISED BY CHIEF FIRE WARDEN

COMMENCE EVACUATION

## **EVACUATION DIAGRAM**



Headway Gippsland

219 Princes Drive Morwell, VIC 3840



## **EMERGENCY PROCEDURES**

1 RAISE THE ALARM, NOTIFY NEARBY OCCUPANTS
PHONE 000

2 ASSIST ANY PERSON IN DANGER
IF IT IS SAFE TO DO SO

MOVE TO THE NEAREST SAFE EVACUATION ASSEMBLY AREA

REMAIN AT THE
EVACUATION ASSEMBLY AREA
REPORT ANYONE MISSING TO THE
CHIEF WARDEN OR RESPONDING
EMERGENCY SERVICES

Valid from JAN 2021

## **EVACUATION ASSEMBLY AREAS**